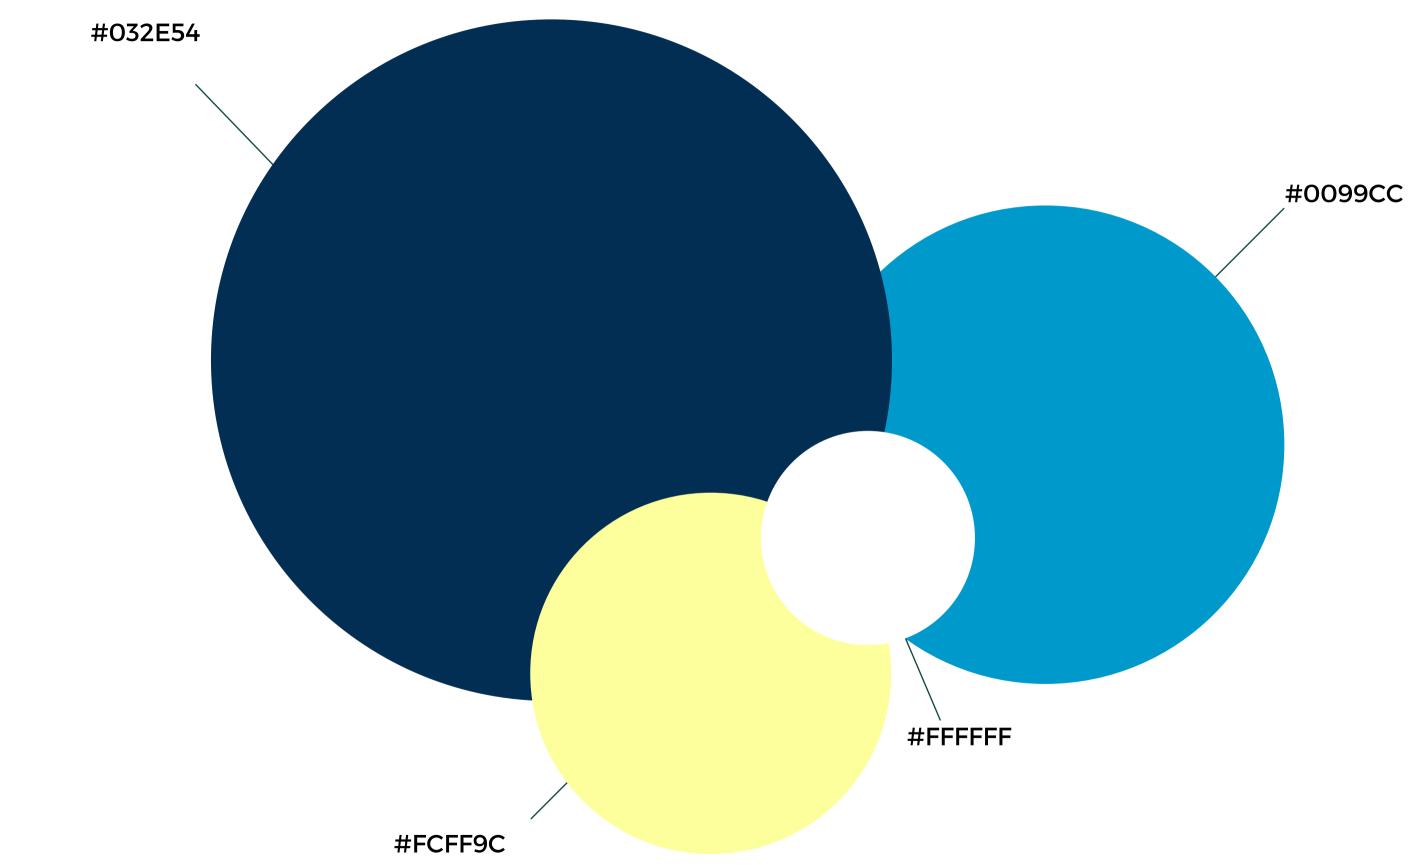

## KARIMD. MARSHALL FOR DC COUNCIL AT-LARGE 2022

**BRAND GUIDE** 

**COLOR SCHEME** 